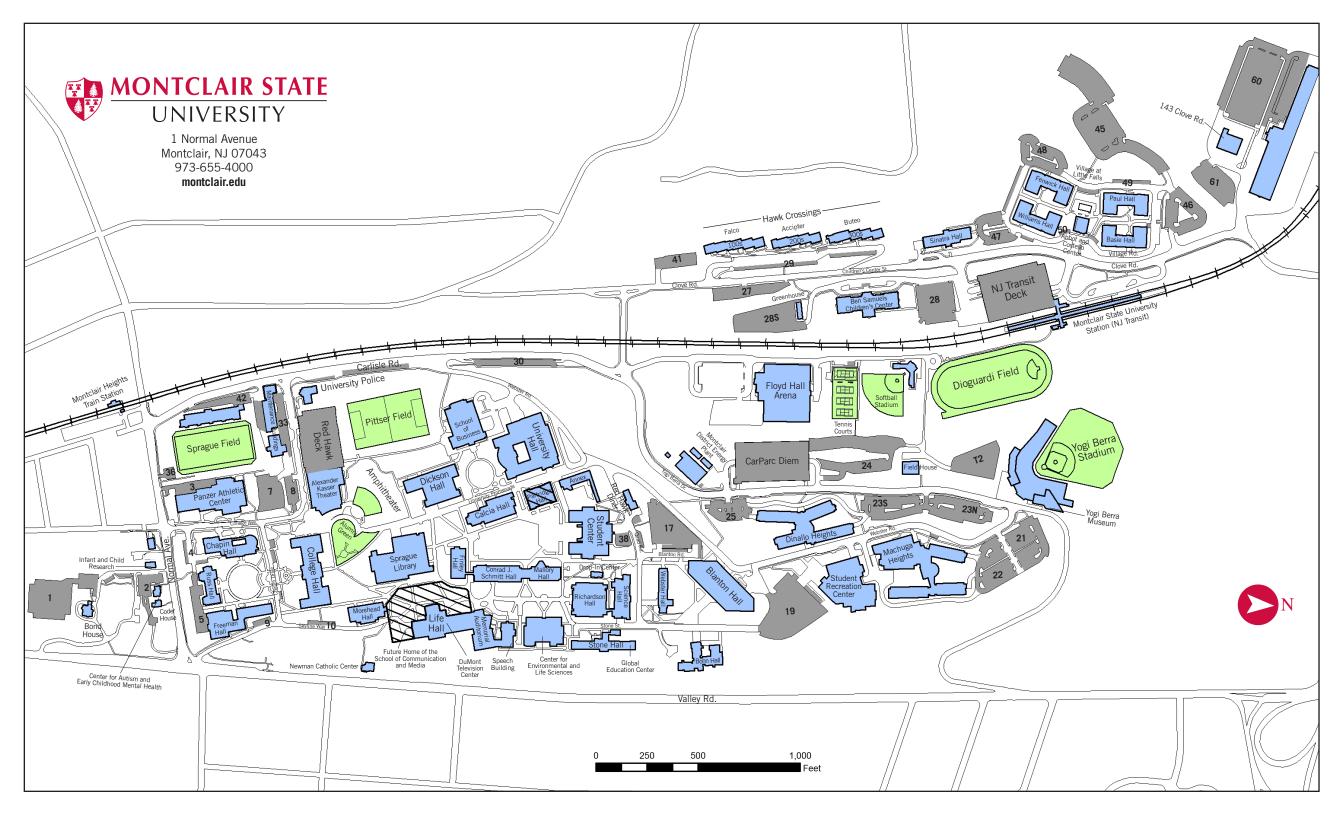

### montclair.edu

### Abbot and Costello Center Recreational facility for the Village at Little Falls

Accipiter (Hawk Crossings 200s)

Garden apartment-style upper-class student residence hall

Alexander Kasser Theater University's premier performance theater

### Basie Hall

Apartment-style upper-class student residence hall in the Village at Little Falls

**Ben Samuels Children's Center** Early childcare and education center

### **Blanton Hall\***

Suite-style student residence hall, The Plaza at Blanton, University Health Center

### **Bohn Hall**

Traditional-style student residence hall

**Bond House** Historic landmark

Buteo (Hawk Crossings 300s) Garden apartment-style upper-class student residence hall

**Calcia Hall** Fine arts

### Center for Autism and Early Childhood Mental Health Professional development, education, clinical services

and research

### **Center for Environmental** and Life Sciences\*

College of Science and Mathematics Institute and Center Directors, Dean's Office, Electron Microscopy Suite, Sokol Institute, Earth and Environmental Studies

# **Chapin Hall**

**Floyd Hall Arena** The John J. Cali School of Music. Ice skating rink Leshowitz Recital Hall

## **Coder House**

Center for Heritage and Archaeological Studies

### **College Hall\***

College of Science and Office of the President, Office of Mathematics research facility the Provost, The Graduate School, **Hawk Crossings** Undergraduate Admissions, Financial Aid, Registrar, Student Garden apartment-style Accounts, Human Resources, upper-class student residence Research and Sponsored Programs, complex – Accipiter, Buteo and Falco Halls

Freeman Hall\*

residence hall

Greenhouse

Traditional-style student

Infant and Child Research

# University Advancement Conrad J. Schmitt Hall

Center for Cooperative Media, Early childhood education Modern Languages and Literatures, and research Spanish and Italian, Linguistics, language lab, Red Hawk Math Life Hall Learning Center, WMSC Radio Dance studio, broadcasting studios Memorial Auditorium

### Dickson Hall Humanities and Social Sciences.

**Dinallo Heights** 

Cohen Lounge

Student residence complex mail center

# **Drop-In Center**

Counseling Services, Peer Advocacy

**DuMont Television Center** Broadcasting and digital media facility

Falco (Hawk Crossings 100s) Garden apartment-style upper-class student residence hall

### **Fenwick Hall** Apartment-style upper-class

student residence hall in the Village at Little Falls

**Finley Hall** Studio Art, Industrial Design

## Paul Hall

Apartment-style upper-class student residence hall in the Village at Little Falls

**Red Hawk Diner** 24-hour diner

### **Richardson Hall** College of Science and Mathematics Center for Quantitative Obesity Research, Mathematical Sciences, Chemistry and BioChemistry, Computer

Science **Russ Hall** Upper-class and international

student residence hall, Counseling and Psychological Services

Feliciano Center for Entrepreneurship,

Financial Resource Center, Market

Research Center, Student Services

Science Hall Biology

Suite

Sinatra Hall

**Speech Building** 

Art and Design.

Fashion Studies

Sprague Library\*

Career Services, Enrollment

Management, Health Promotions,

Center, International Programs

Service Learning, Global Education

Stone Hall

and Services

School of Business\*

### Machuga Heights\*

Student residence complex **Maintenance Buildings** Physical plant building,

# Mallorv Hall College of Science and

Mathematics Health Careers Program

## **Montclair District Energy Plant** Montclair District Energy System

Morehead Hall College of the Arts. School of Communication and Media, Communication and Media Lab

## **Newman Catholic Center** Catholic Ministry

# Panzer Athletic Center

Athletic facilities, Peter M. Altieri Athletic Hall of Fame

### Student Center and Annex\*

Center for Student Involvement. Dean of Students, Student Government Association, Commuter Student Lounge, University Bookstore, ID Card Office, Red Hawk Dollar Office, Ballrooms, Student Center Dining Room, Student Center Cafe, The Rathskeller. Convenience Store

Student Recreation Center

Recreational facilities

### **University Hall\***

College of Education and Human Services, Center of Pedagogy, ADP Center, Office of Information Technology, Conference Center

**University Police** Campus police department

### Village at Little Falls

Apartment-style upper-class student residence complex -Basie, Fenwick, Paul and Williams Halls, Abbot and Costello Center

### Webster Hall

Suite-style student residence hall Academic Success and Retention Programs, Adult Programs, Advising and Student Transitions, Disability Resource Center, EOF, L. Howard Fox Studio Theatre, Student Academic Services, Transfer Programs, Testing and

Resources Library, computer lending lab

### Williams Hall

Apartment-style upper-class student residence hall in the Village at Little Falls

Tutoring, Veteran and Military

Yogi Berra Museum Museum and learning center

# PARKING

Service Vehicles 9, 33, 36, 42, 50

**Contractor Lot** T2

### PARKING GARAGES:

Resident Parking

Visitor Parking

Permit Parking

Visitor Parking

**CarParc Diem Parking Garage** 

General parking with permit

NJ Transit Parking Garage

**Red Hawk Parking Garage** 

## **General Permit**

Faculty/Staff

25, 30

19

21, 22, 23N, 24, 27, 28, 28S, 29, 41, 45, 46, 47, 48, 49, 60, 61. CarParc Diem

1, 2, 3, 4, 5, 7, 17, 20, 238,

Faculty/Staff 6:00am-4:00pm

and General 4:00pm - 6:00am.

Persons with Disabilities 8, 38, 50

**Reserved Only** 

# 6.10

Center for Environmental

Einstein Bros, Bagels

Pulse on Dining at Sam's Place

The Plaza at Blanton Hall

and Life Sciences Building

Residents NJ Transit Parking Garage